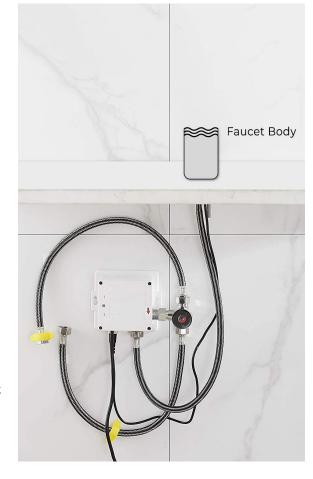

Static Power Consumption: 0.36mw Working Power consumption: 0.5mw Inductive Opening Time: < 1 second Inductive Closing Time: < 2 second Dia.of inlet / outlet pipe: G1/2"

Flux: ≥0.07L/S

Power Supply: Box Transformer (BOX)